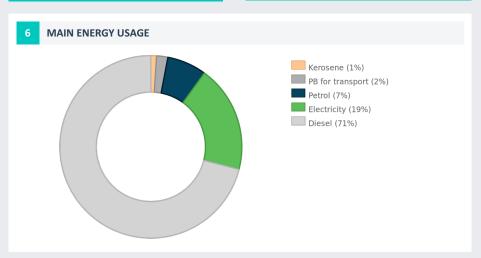

# Celebi Ground Handling Hungary Kft.

Headquarter: 1185 Budapest, Liszt Ferenc Nemzetközi Repülőtér

Tax number: 13554640-2-44

**ELECTRICITY** 

1 GWh - 3 GWh

DISTRICT HEATING

0 - 3 400 GJ

CO<sub>2</sub> OUTPUT OF CONSUMED ENERGY