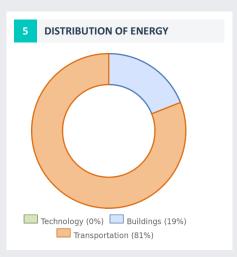

# Celebi Ground Handling Hungary Kft.

Headquarter: 1185 Budapest, Liszt Ferenc Nemzetközi Repülőtér

Tax number: 13554640-2-44

**ELECTRICITY** 

1 GWh - 3 GWh

DISTRICT HEATING

0 - 3 400 GJ

CO<sub>2</sub> OUTPUT OF CONSUMED ENERGY